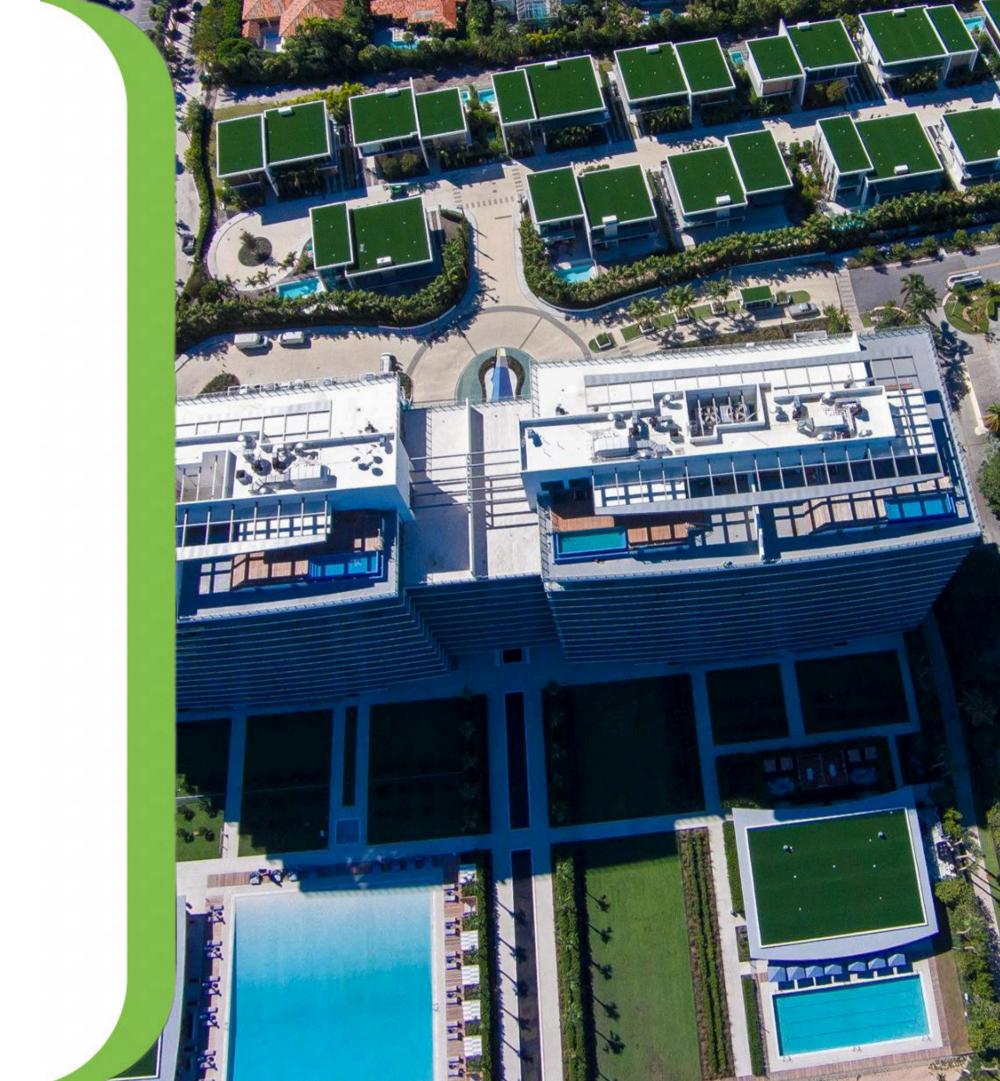

#### Rooftops

**Elevate any rooftop space with APX** Turf. Our premium turf solutions offer a luxurious, vibrant aesthetic, transforming underutilized areas into stunning amenity spaces. Forwardthinking businesses are choosing artificial turf for rooftops because it provides a low-maintenance, UV resilient surface that creates an attractive and functional environment.