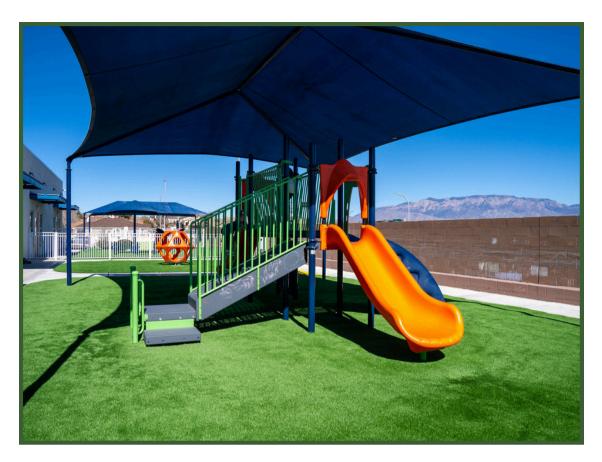

### Playgrounds

The safest flooring system for play areas on the market! With children's safety and product durability as our main goal, our playground turf is safer than sod, wood chips, sand, and even rubber surfaces. Our antistatic infill options reduce static build-up and clinging, even in dry weather conditions. Engineered with the highest-quality materials, our products can withstand the impact of high foot traffic and children at play.