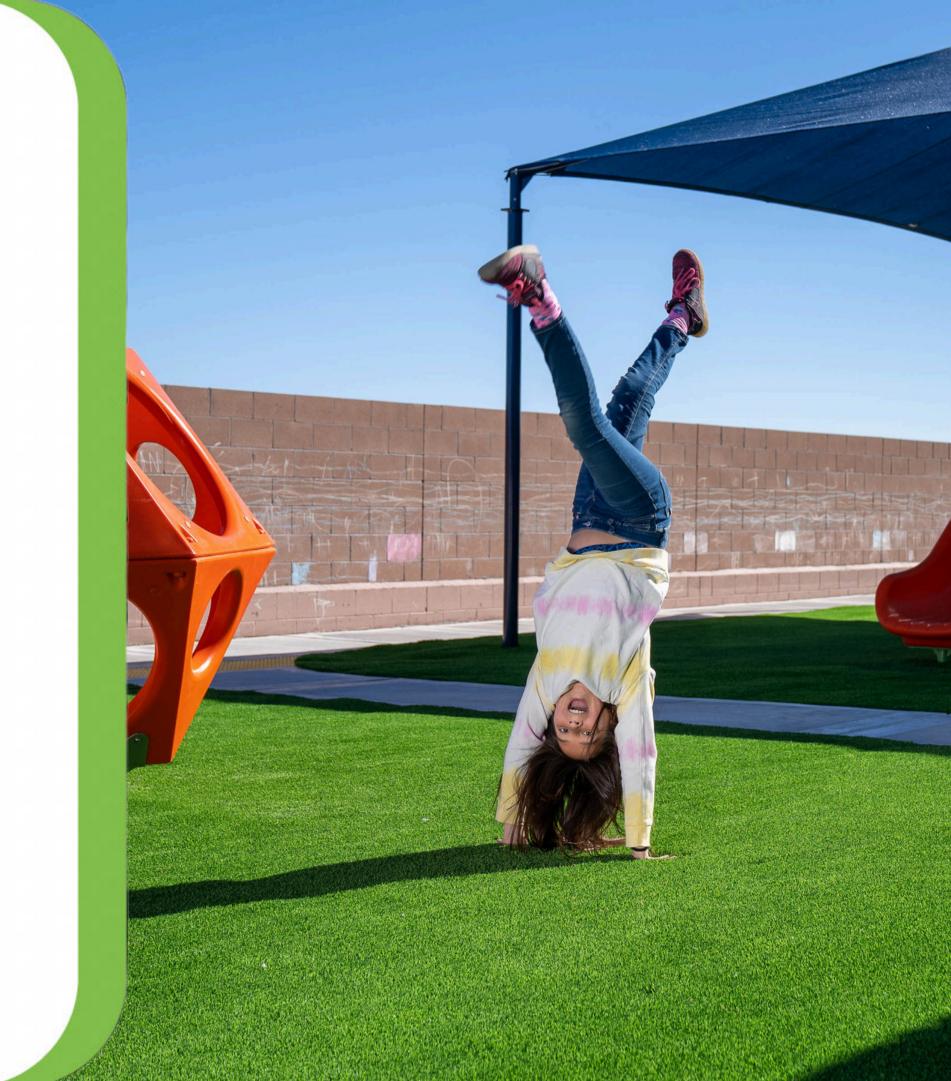

### Playgrounds

The safest flooring system for play areas on the market! With children's safety and product durability as our main goal, our playground turf is safer than sod, wood chips, sand, and even rubber surfaces. Our antistatic infill options reduce static build-up and clinging, even in dry weather conditions. Engineered with the highest-quality materials, our products can withstand the impact of high foot traffic and children at play.