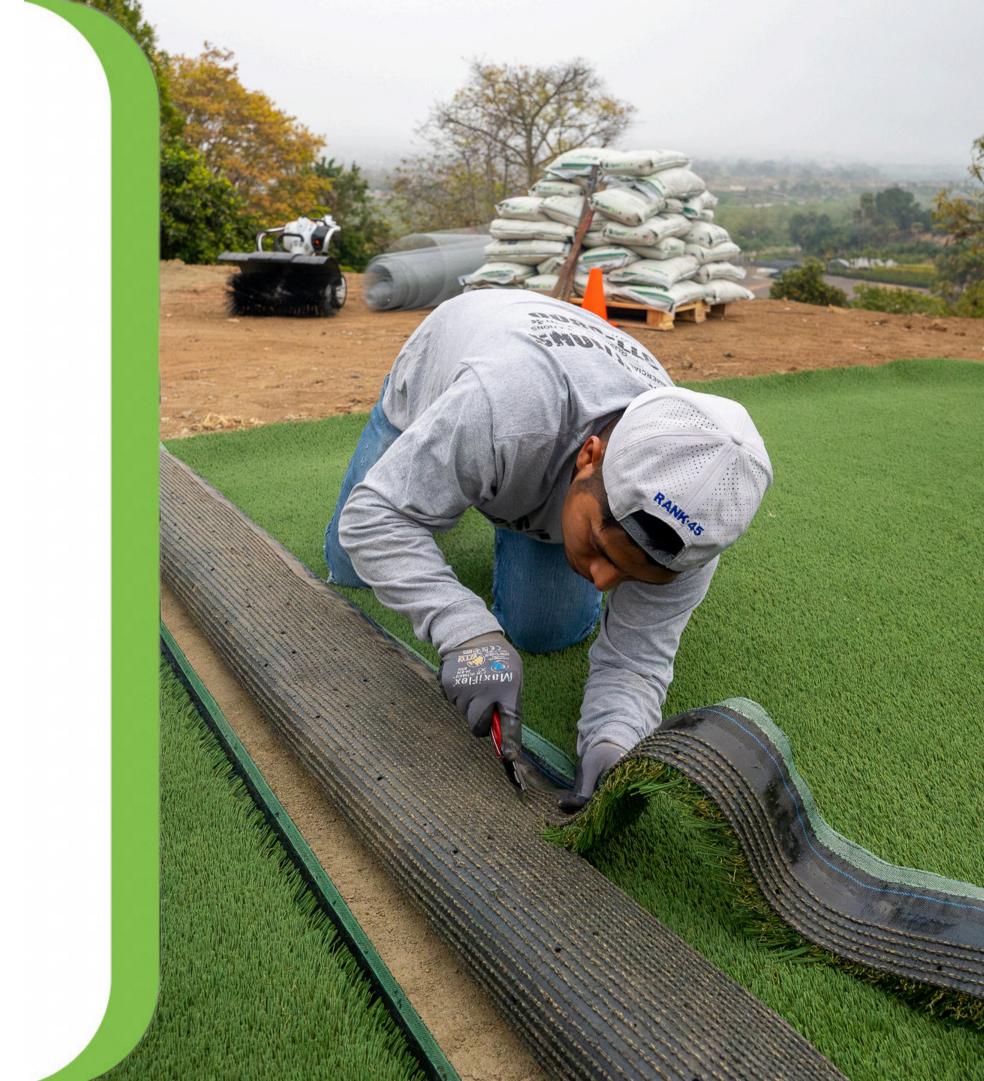

ecially crafted for pool areas. With anti-slip, stain-resistant, and UV-resilient properties, our artificial turf is the safest and most durable flooring option for pool decks. Our advanced backing system is tested to drain up to 30" of water per hour. No need to worry about flooding! We offer heat-safe technology for areas that see strong, direct sunlight.



#### Rooftops

**Elevate any rooftop space with APX** Turf. Our premium turf solutions offer a luxurious, vibrant aesthetic, transforming underutilized areas into stunning amenity spaces. Forwardthinking businesses are choosing artificial turf for rooftops because it provides a low-maintenance, UV resilient surface that creates an attractive and functional environment.



# How to Center with Installation Guides



Click QR to open