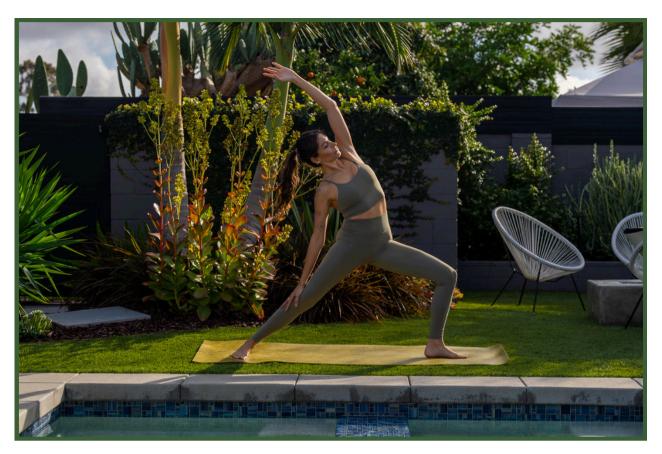

#### Pool Decks

A non-slip surface for pool decks. APX Turf offers high-quality synthetic grass that's specially crafted for pool areas. With anti-slip, stain-resistant, and UV-resilient properties, our artificial turf is the safest and most durable flooring option for pool decks. Our advanced backing system is tested to drain up to 30" of water per hour. No need to worry about flooding! We offer heat-safe technology for areas that see strong, direct sunlight.