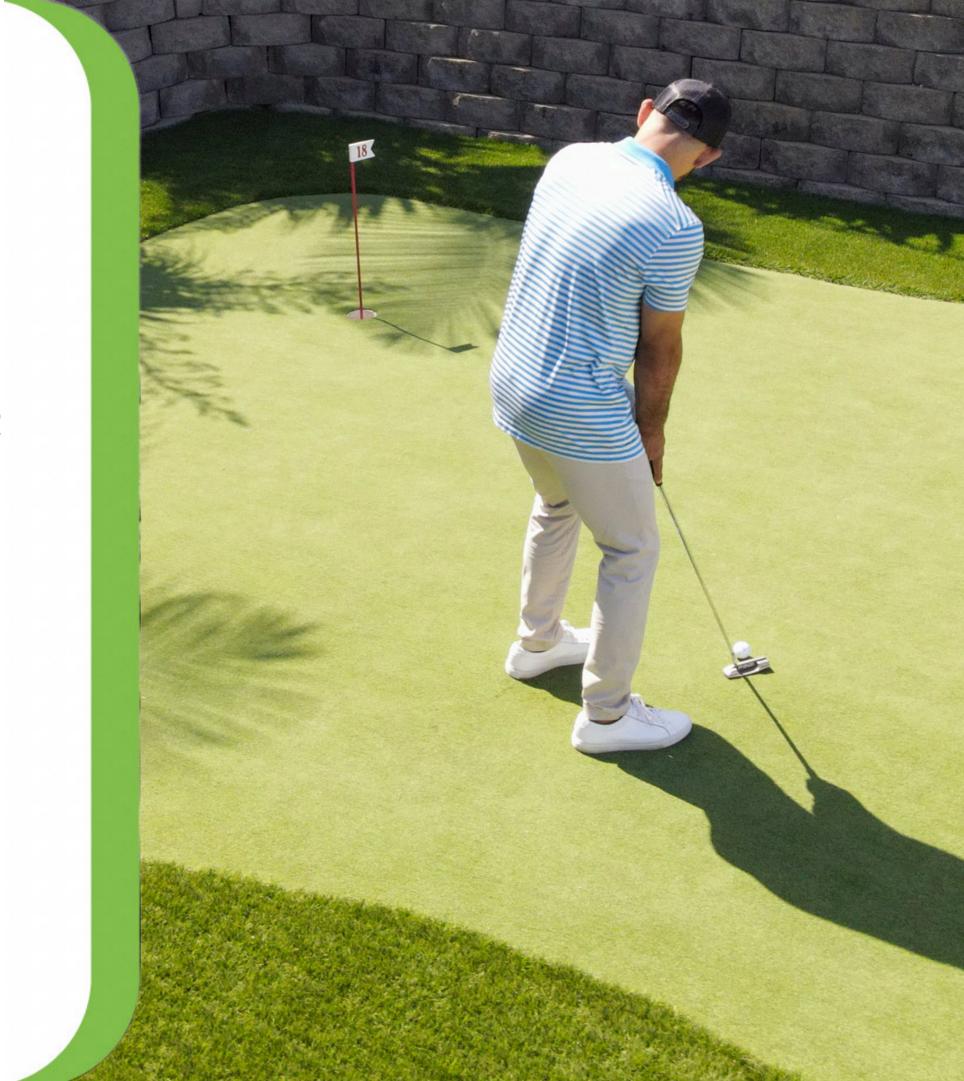

### Golf & Putting Greens

Choose realistic, long-lasting synthetic turf to customize any putting & golf green. Our durable products are built to withstand impact and provide an even playing surface. This high-quality product will exceed your expectations with unsurpassed quality and true putt consistency.