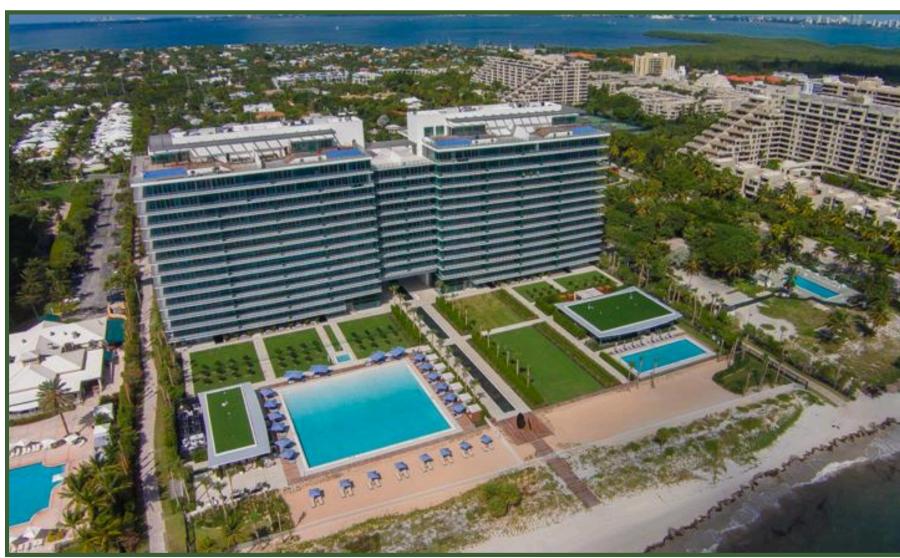

#### Pool Decks

A non-slip surface for pool decks. APX Turf offers high-quality synthetic grass that's specially crafted for pool areas. With anti-slip, stain-resistant, and UV-resilient properties, our artificial turf is the safest and most durable flooring option for pool decks. Our advanced backing system is tested to drain up to 30" of water per hour. No need to worry about flooding! We offer heat-safe technology for areas that see strong, direct sunlight.

### Rooftops

**Elevate any rooftop space with APX** Turf. Our premium turf solutions offer a luxurious, vibrant aesthetic, transforming underutilized areas into stunning amenity spaces. Forwardthinking businesses are choosing artificial turf for rooftops because it provides a low-maintenance, UV resilient surface that creates an attractive and functional environment.