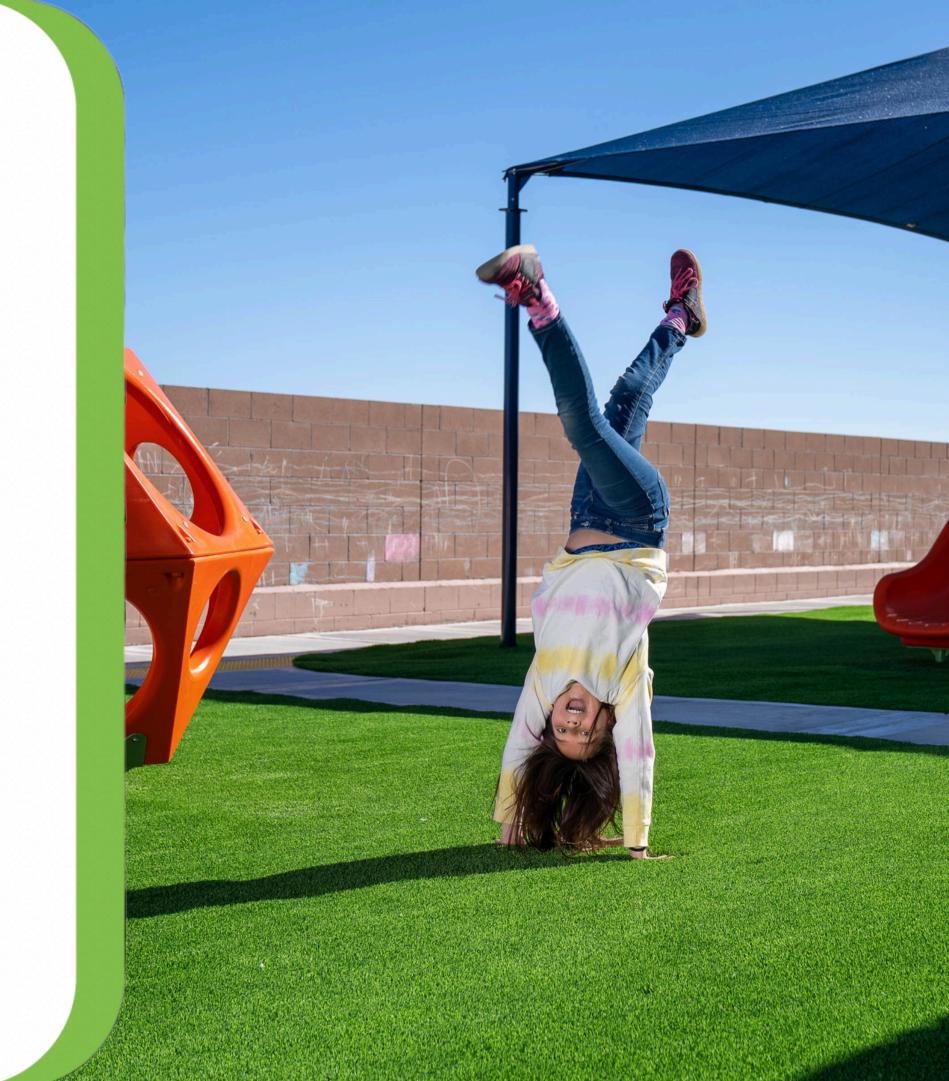

## Playgrounds

The safest flooring system for play areas on the market! With children's safety and product durability as our main goal, our playground turf is safer than sod, wood chips, sand, and even rubber surfaces. Our antistatic infill options reduce static build-up and clinging, even in dry weather conditions. Engineered with the highest-quality materials, our products can withstand the impact of high foot traffic and children at play.