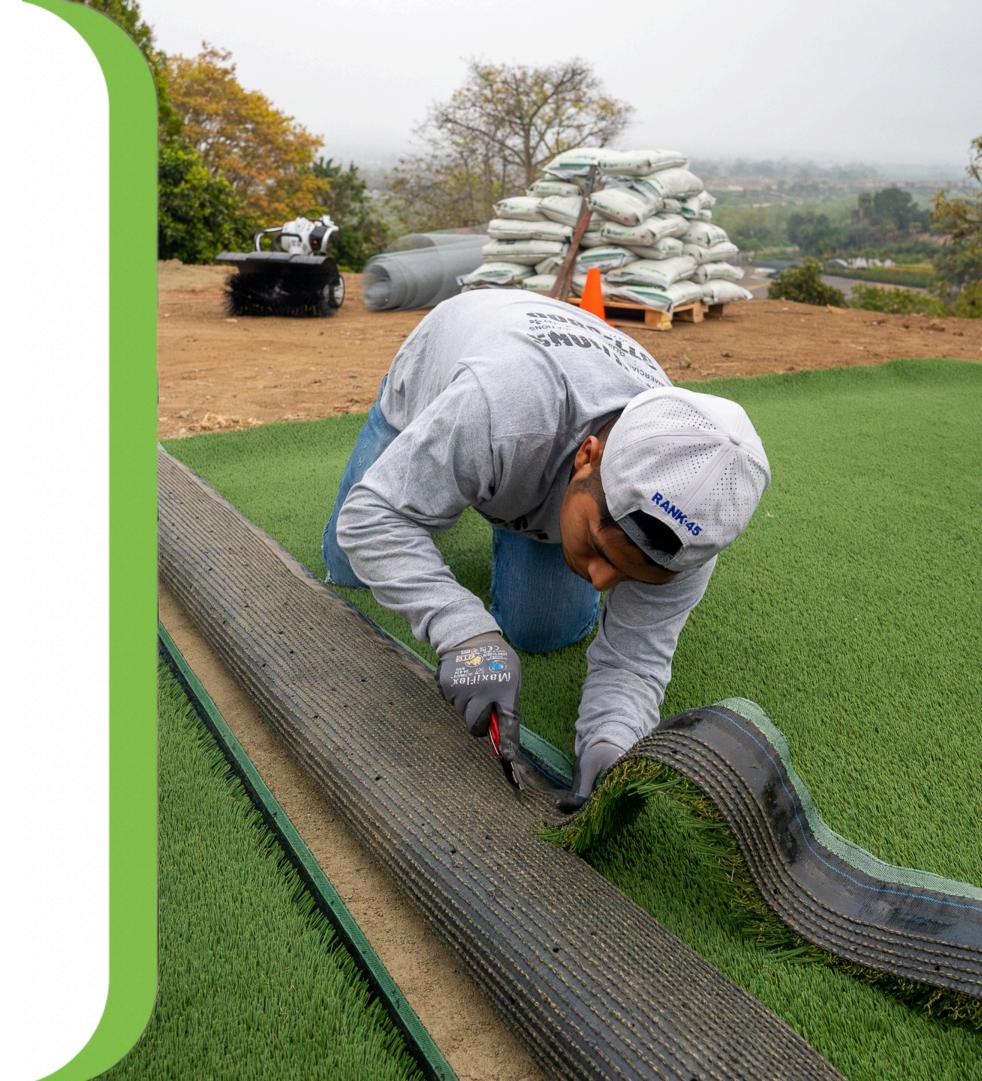

pecially crafted for pool areas. With anti-slip, stain-resistant, and UV-resilient properties, our artificial turf is the safest and most durable flooring option for pool decks. Our advanced backing system is tested to drain up to 30" of water per hour. No need to worry about flooding! We offer heat-safe technology for areas that see strong, direct sunlight.



### Rooftops

**Elevate any rooftop space with APX** Turf. Our premium turf solutions offer a luxurious, vibrant aesthetic, transforming underutilized areas into stunning amenity spaces. Forwardthinking businesses are choosing artificial turf for rooftops because it provides a low-maintenance, UV resilient surface that creates an attractive and functional environment.



# How to Center with Installation Guides



Click QR to open