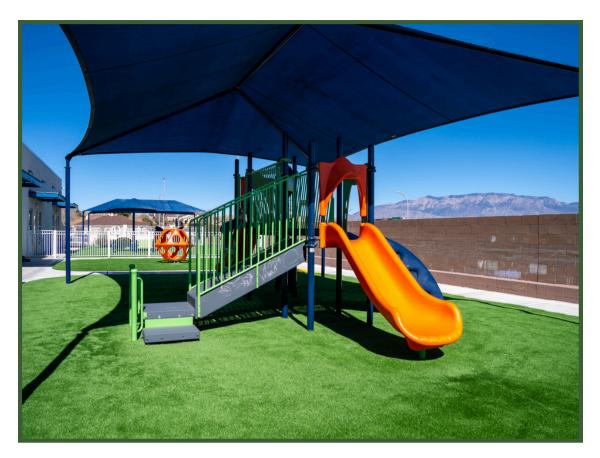

## Playgrounds

The safest flooring system for play areas on the market! With children's safety and product durability as our main goal, our playground turf is safer than sod, wood chips, sand, and even rubber surfaces. Our antistatic infill options reduce static build-up and clinging, even in dry weather conditions. Engineered with the highest-quality materials, our products can withstand the impact of high foot traffic and children at play.