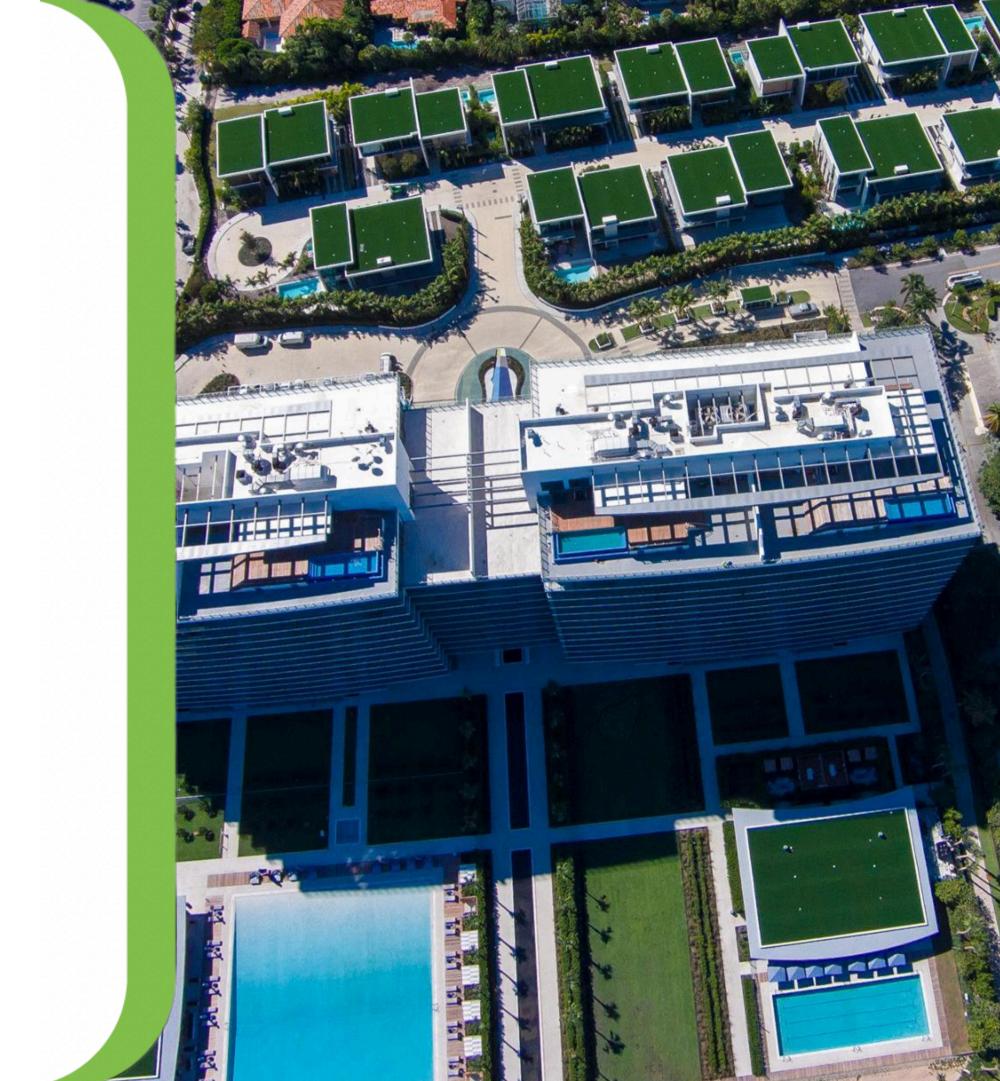

### Rooftops

**Elevate any rooftop space with APX** Turf. Our premium turf solutions offer a luxurious, vibrant aesthetic, transforming underutilized areas into stunning amenity spaces. Forwardthinking businesses are choosing artificial turf for rooftops because it provides a low-maintenance, UV resilient surface that creates an attractive and functional environment.