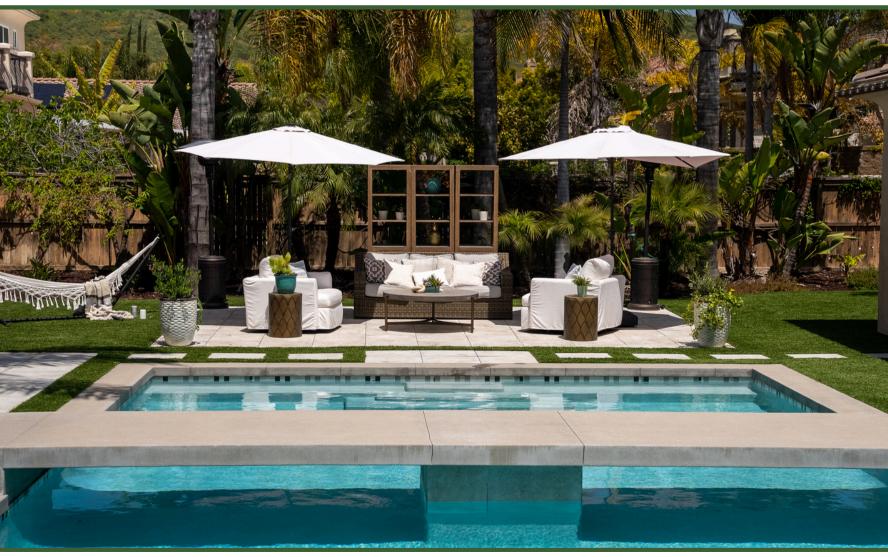

#### Pool Decks

A non-slip surface for pool decks. APX Turf offers high-quality synthetic grass that's specially crafted for pool areas. With anti-slip, stain-resistant, and UV-resilient properties, our artificial turf is the safest and most durable flooring option for pool decks. Our advanced backing system is tested to drain up to 30" of water per hour. No need to worry about flooding! We offer heat-safe technology for areas that see strong, direct sunlight.