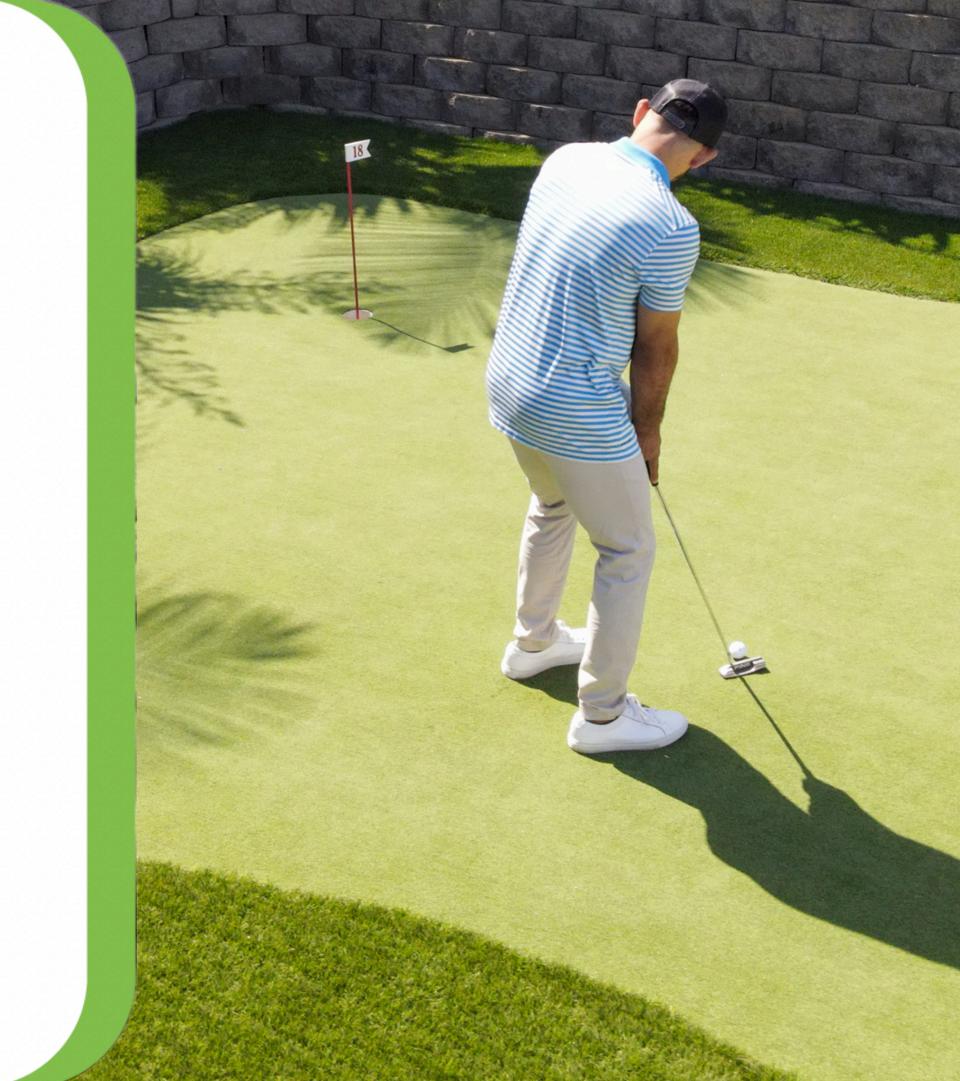

## Golf & Putting Greens

Choose realistic, long-lasting synthetic turf to customize any putting & golf green. Our durable products are built to withstand impact and provide an even playing surface. This high-quality product will exceed your expectations with unsurpassed quality and true putt consistency.